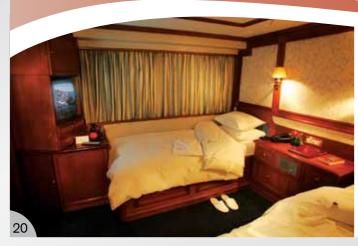

## Facts at a glance:

- ✓ Ship Type: Motor Yacht
- V Launch year: 2000 (following total rebuilt and refurbishment)
- Length/Breadth/Draft in ft.: 170x27.8x10.8
- Length/Breadth/Draft in m.: 52x8.47x3.29
- ✓ Cabins: 17 exterior. All cabins are located on lower and main deck and feature large windows (portholes in the lower deck). The 4 cabins at the main deck bow section offer 1 double bed while all other cabins are with twin beds. Possibility for 3rd person in all lower deck cabins. All cabins with marble bathroom with shower, individually controlled A/C, TV, DVD/CD player, telephone for internal use, mini safe, mini fridge, hairdryer, adapters (220V).
- Public areas: Outdoor/Indoor Dining Area, Indoor Lounge area with bar. Two decks for sunbathing, Library, Swimming platform, WI-FI (available at a charge).