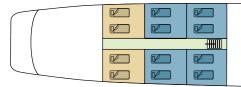

Main Deck

Lower Deck

Category P
Category A
Category B
Category C

## Facts at a glance:

- ✓ Ship Type: Motor Yacht
- V Launch year: 2000 (following total rebuilt and refurbishment)
- Length/Breadth/Draft in ft.: 170x27.8x10.8
- Length/Breadth/Draft in m.: 52x8.47x3.29
- ✓ Cabins: 17 exterior. All cabins are located on lower and main deck and feature large windows (portholes in the lower deck). The 4 cabins at the main deck bow section offer 1 double bed while all other cabins are with twin beds. Possibility for 3rd person in all lower deck cabins. All cabins with marble bathroom with shower, individually controlled A/C, TV, DVD/CD player, telephone for internal use, mini safe, mini fridge, hairdryer, adapters (220V).
- Public areas: Outdoor/Indoor Dining Area, Indoor Lounge area with bar. Two decks for sunbathing, Library, Swimming platform, WI-FI (available at a charge).