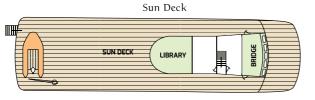

## Facts at a glance:

- ✓ Ship Type: Motor Yacht
- V Launch year: 2000 (following total rebuilt and refurbishment)
- Length/Breadth/Draft in ft.: 170x27.8x10.8
- Length/Breadth/Draft in m.: 52x8.47x3.29
- ✓ Cabins: 17 exterior. All cabins are located on lower and main deck and feature large windows (portholes in the lower deck). The 4 cabins at the main deck bow section offer 1 double bed while all other cabins are with twin beds. Possibility for 3rd person in all lower deck cabins. All cabins with marble bathroom with shower, individually controlled A/C, TV, DVD/CD player, telephone for internal use, mini safe, mini fridge, hairdryer, adapters (220V).
- Public areas: Outdoor/Indoor Dining Area, Indoor Lounge area with bar. Two decks for sunbathing, Library, Swimming platform, WI-FI (available at a charge).