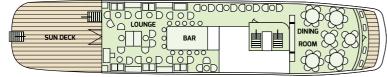

## Facts at a glance:

- ✓ Ship Type: Motor Yacht
- V Launch year: 2000 (following total rebuilt and refurbishment)
- Length/Breadth/Draft in ft.: 170x27.8x10.8
- Length/Breadth/Draft in m.: 52x8.47x3.29
- ✓ Cabins: 17 exterior. All cabins are located on lower and main deck and feature large windows (portholes in the lower deck). The 4 cabins at the main deck bow section offer 1 double bed while all other cabins are with twin beds. Possibility for 3rd person in all lower deck cabins. All cabins with marble bathroom with shower, individually controlled A/C, TV, DVD/CD player, telephone for internal use, mini safe, mini fridge, hairdryer, adapters (220V).
- Public areas: Outdoor/Indoor Dining Area, Indoor Lounge area with bar. Two decks for sunbathing, Library, Swimming platform, WI-FI (available at a charge).