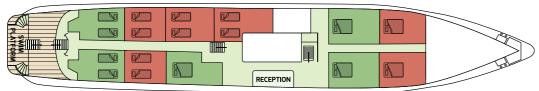

Main Deck

Lower Deck

Category P
Category A
Category B
Category C

## Facts at a glance:

- ✓ Ship Type: Motor Yacht
- V Launch year: 2000 (following total rebuilt and refurbishment)
- Length/Breadth/Draft in ft.: 170x27.8x10.8
- Length/Breadth/Draft in m.: 52x8.47x3.29
- ✓ Cabins: 17 exterior. All cabins are located on lower and main deck and feature large windows (portholes in the lower deck). The 4 cabins at the main deck bow section offer 1 double bed while all other cabins are with twin beds. Possibility for 3rd person in all lower deck cabins. All cabins with marble bathroom with shower, individually controlled A/C, TV, DVD/CD player, telephone for internal use, mini safe, mini fridge, hairdryer, adapters (220V).
- Public areas: Outdoor/Indoor Dining Area, Indoor Lounge area with bar. Two decks for sunbathing, Library, Swimming platform, WI-FI (available at a charge).